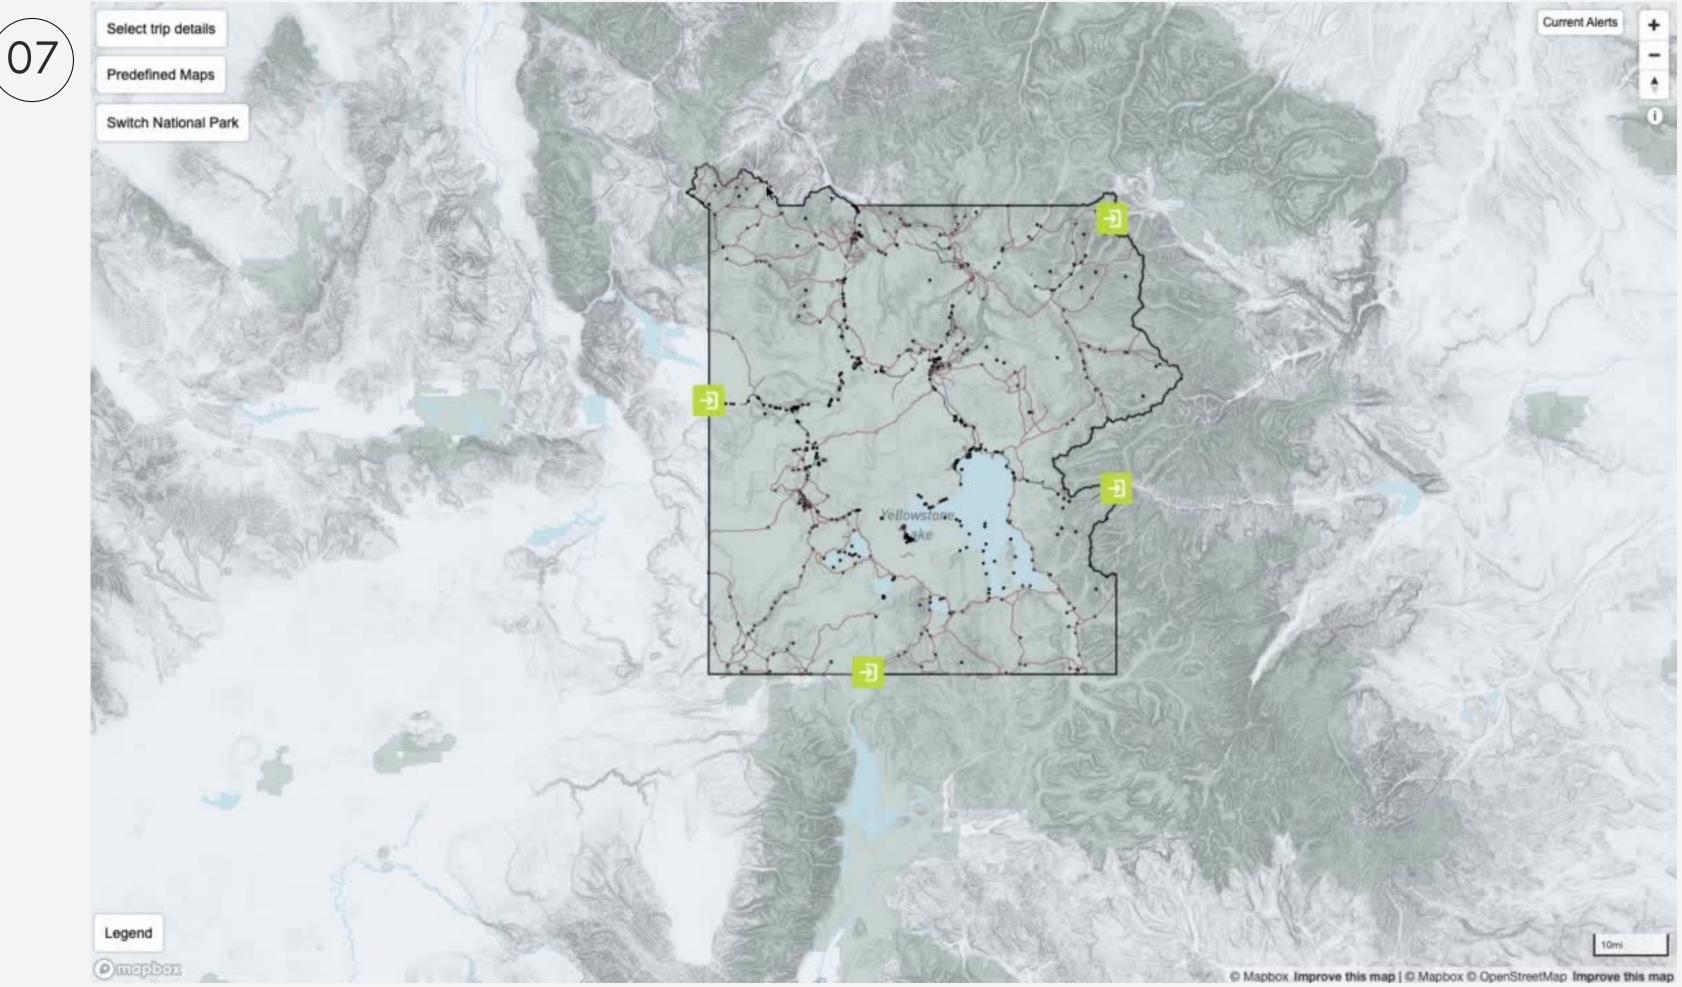

### METHODOLOGY

Conceptual Framework

CARTOGRAPHY M.SC. ITC

User Study

### Sub-Section Two

- ease of navigationadjusted zoom levels for POIs

CARTOGRAPHY M.SC. ITC

### **Sub-Section Three**

- seamless loading processtool for planning (no matter the time frame)