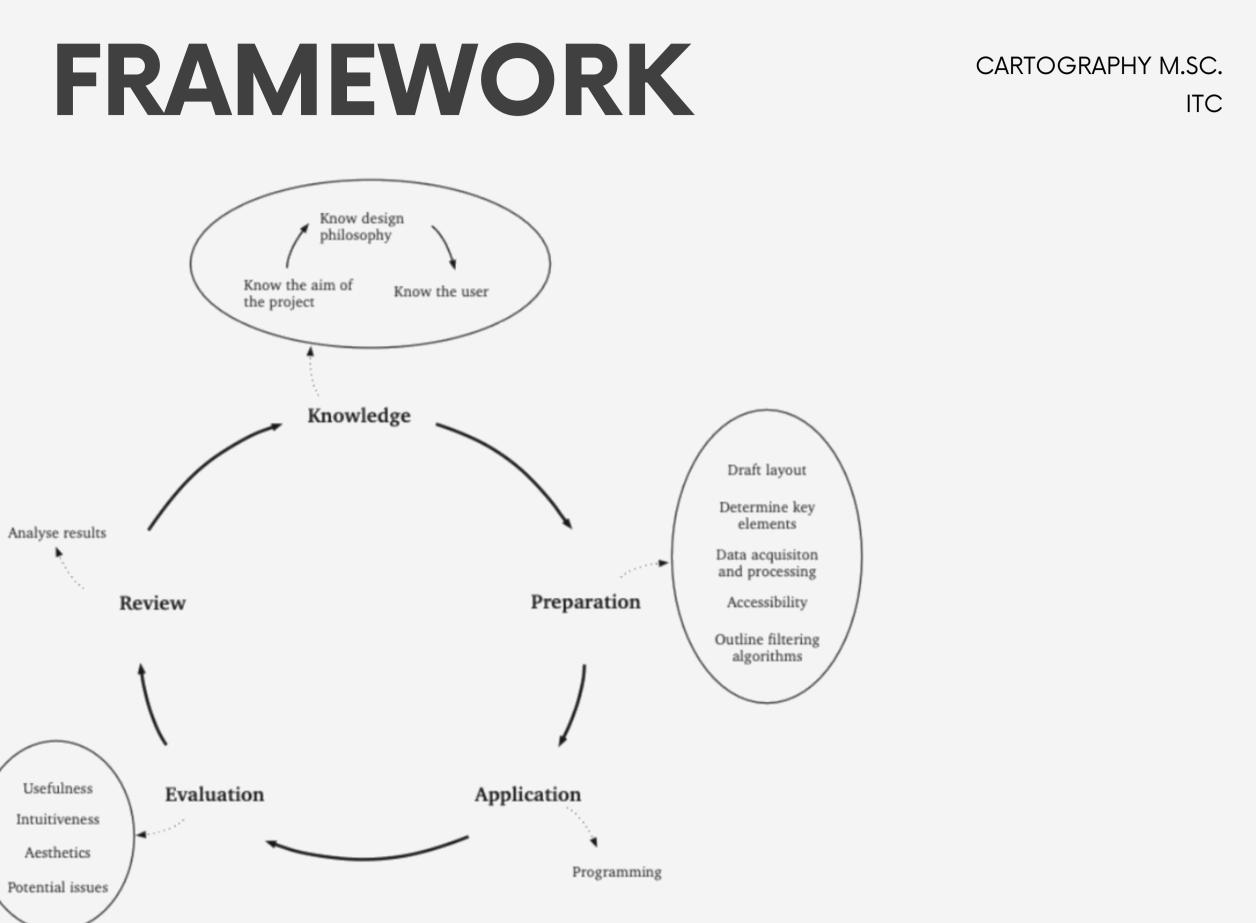

sing the conceptual framework

Summarizing the outcomes of the research and their broader

1872

## INTRODUCTION



"To preserve the natural and cultural resources and values of the National Park system, unimpaired, for the enjoyment, education, and inspiration of this and future generations" CARTOGRAPHY M.SC.

### 3.1 Billion USD 279 Million USD -Visitor Services



05

### METHODOLOGY





Conceptual Framework



CARTOGRAPHY M.SC. ITC

User Study

### RESULTS



CARTOGRAPHY M.SC. ITC



### ANALYSIS



### **Sub-Section One**

- participants value both filtering mechanisms
- "more information"

### Sub-Section Two

- ease of navigationadjusted zoom levels for POIs

CARTOGRAPHY M.SC. ITC

### **Sub-Section Three**

- seamless loading processtool for planning (no matter the time frame)





## CONCLUSION

- User study highlighted interface's intuitiveness, usefulness, and aesthetics
- Additional options like hiking and considering atmospheric factors
- Button comprehension and element visibility added areas of improvement
- Effective for both planned and spontaneous trip planning
- Conceptual framework for creating adaptable and intuitive map interfaces
- User feedback synthesised into actionable design strategies





CARTOGRAPHY M.SC. ITC

## FUTURE WORK

- More user studies (with more participants) • continued evaluation and review of the newly added Grand Canyon NP
- More emphasis on platial (dis-)similarities between the parks and how to depict them cartographically
- Enhance and refine the code to make it easier to understand
- Enhance and refine the conceptual framew