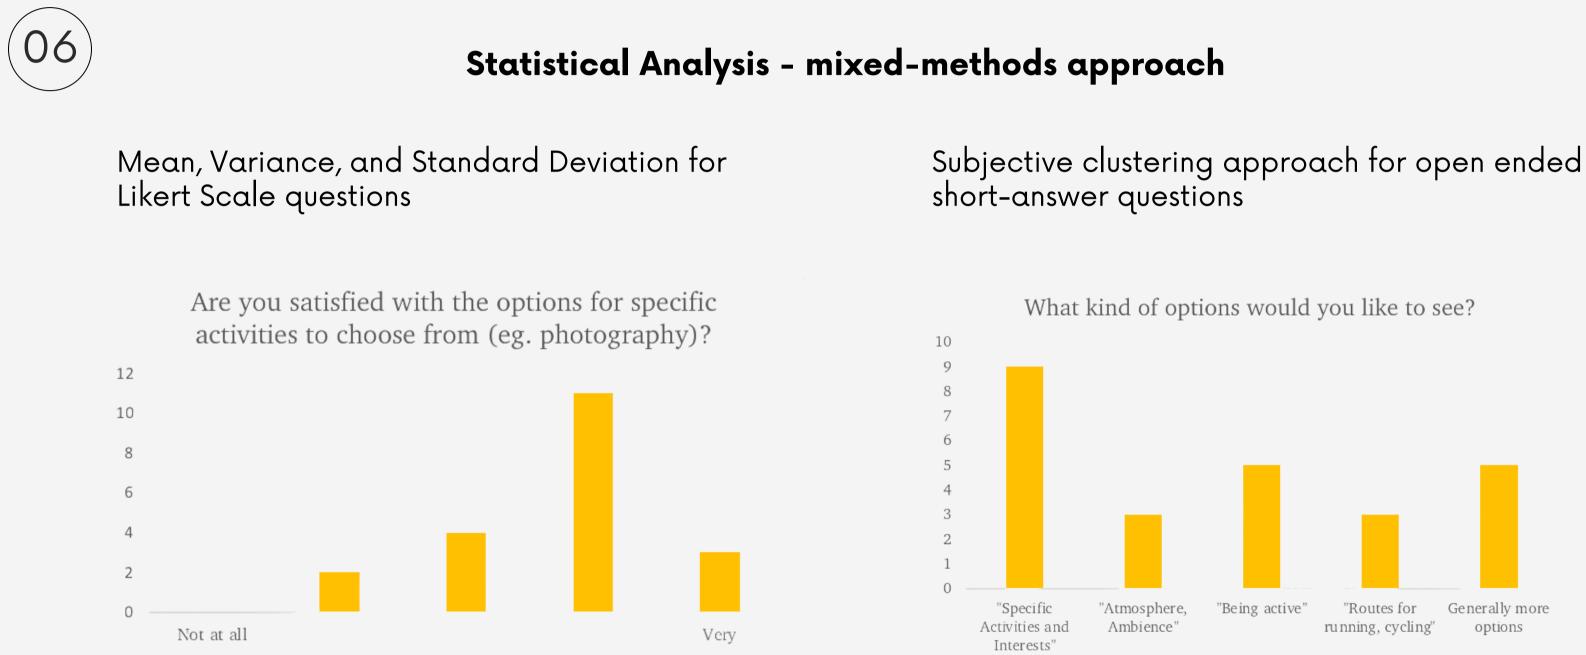

### RESULTS

CARTOGRAPHY M.SC. ITC

### **Sub-Section One**

- participants value both filtering mechanisms
- "more information"

### Sub-Section Two

- ease of navigationadjusted zoom levels for POIs

CARTOGRAPHY M.SC. ITC

### **Sub-Section Three**

- seamless loading processtool for planning (no matter the time frame)